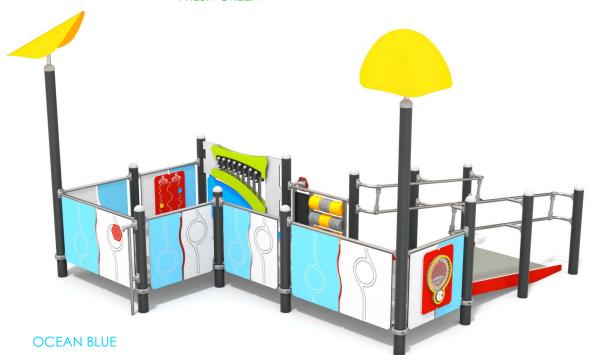

## INFORMATION ABOUT THE PRODUCT

| Dimensions                                                                                                                       | 499 x 480 cm |
|----------------------------------------------------------------------------------------------------------------------------------|--------------|
| Safety zone                                                                                                                      | 799 x 780 cm |
| Safety zone area                                                                                                                 | 48 m²        |
| Overall height                                                                                                                   | 314 cm       |
| Free fall height