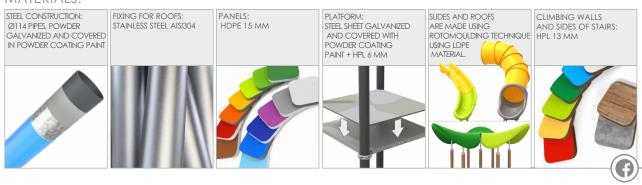

| 30 kg        |
| The biggest element                                                                                                              | 3 m          |
| Product complies with EN 1176-1:2017-12                                                                                          | YES          |
| Availability of spare parts                                                                                                      | YES          |
| Age range                                                                                                                        | 1-12         |
| According to EN 1176-1:2017-12 norm, the product requires applying a safety surface according to the product's free fall height. |              |







## 1222



## MATERIALS: