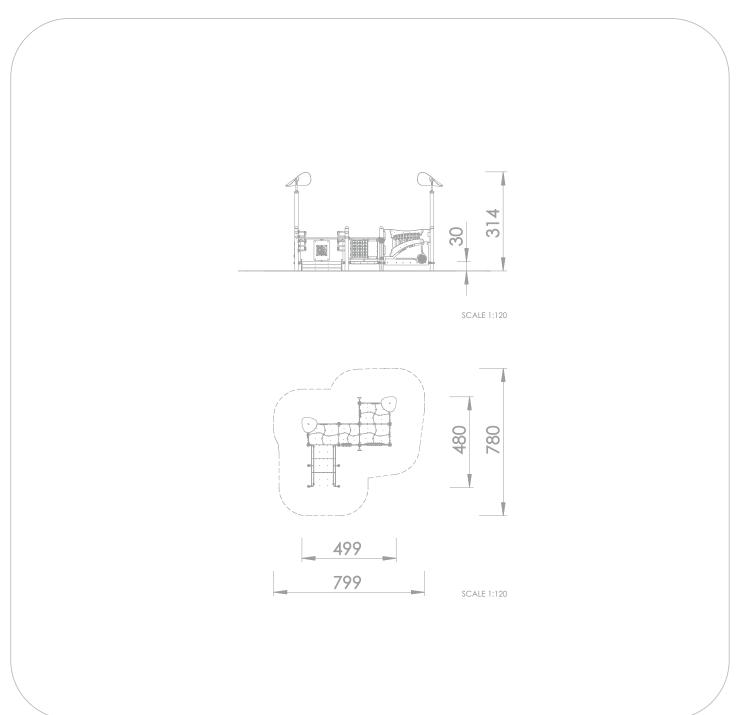

## INFORMATION ABOUT THE PRODUCT

| Dimensions                                                                                                                       | 499 x 480 cm |
|----------------------------------------------------------------------------------------------------------------------------------|--------------|
| Safety zone                                                                                                                      | 799 x 780 cm |
| Safety zone area                                                                                                                 | 48 m²        |
| Overall height                                                                                                                   | 314 cm       |
| Free fall height                                                                                                                 | 30 cm        |
| Amount of users                                                                                                                  | 23           |
| The heaviest element                                                                                                             | 30 kg        |
| The biggest element                                                                                                              | 3 m          |
| Product complies with EN 1176-1:2017-12                                                                                          | YES          |
| Availability of spare parts                                                                                                      | YES          |
| Age range                                                                                                                        | 1-12         |
| According to EN 1176-1:2017-12 norm, the product requires applying a safety surface according to the product's free fall height. |              |