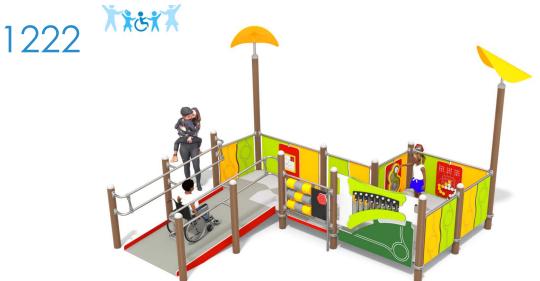

## INFORMATION ABOUT THE PRODUCT

| Dimensions                                                                                                                       | 499 x 480 cm |
|----------------------------------------------------------------------------------------------------------------------------------|--------------|
| Safety zone                                                                                                                      | 799 x 780 cm |
| Safety zone area                                                                                                                 | 48 m²        |
| Overall height                                                                                                                   | 314 cm       |
| Fr